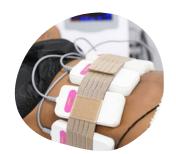

### LASER LIPO

Laser Lipo is a fat reduction treatment that achieves centimeter loss in resistant areas by filtering in a cold laser through 6 large paddles that is strapped around the body. Completely painless!

Laser Lipo shrinks fat cells using non-invasive laser pads placed directly on the skin creating tiny holes in the cells membrane which releases stored fatty acids into the lymphatic drainage system then released through urine, stool & sweat