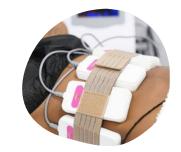

### LASER LIPO

Laser Lipo is a fat reduction treatment that achieves centimeter loss in resistant areas by filtering in a cold laser through 6 large paddles that is strapped around the body. Completely painless!

Laser Lipo shrinks fat cells using non-invasive laser pads placed directly on the skin creating tiny holes in the cells membrane which releases stored fatty acids into the lymphatic drainage system then released through urine, stool & sweat