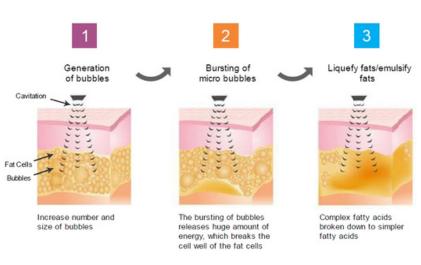

# 30K ULTRASONIC CAVITATION

#### How does it work?

This procedure involves applying pressure on fat cells through ultrasonic waves. These waves form bubbles around fat deposits under the skin. The pressure is high enough to make the fat cells burst and break down into a liquid form. The fat deposits are changed into glycerol and free fatty acids. Glycerol is then reused by the body while free fatty acids travel to the liver and are excreted as waste.