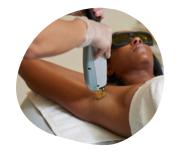

### LASER HAIR REMOVAL ARMS

# HAIR-FREE SKIN FOR MONTHS OR EVEN YEARS AT A STRETCH!

# 808nm Wavelength Diode Laser CE Medical Approved Device Safely Treats All Skin Types

| Treatment Area               | Ladies Single Treatment | Men's Single Treatment |
|------------------------------|-------------------------|------------------------|
| Hands (incl. fingers)        | R150                    | R170                   |
| Underarms                    | R200*                   | R230                   |
| Half Arm Lower (excl. elbow) | R300                    | R345                   |
| Half Arm Upper (excl. elbow) | R350                    | R400                   |
| Half Arm Lower (incl. elbow) | R400                    | R460                   |
| 3/4 Arm                      | R450                    | R520                   |
| Full Arm                     | R500*                   | R575                   |