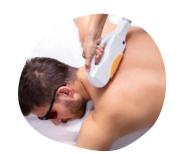

#### LASER HAIR REMOVAL

### HAIR-FREE SKIN FOR MONTHS OR EVEN YEARS AT A STRETCH!

808nm Wavelength Diode Laser CE Medical Approved Device Safely Treats All Skin Types

Hair grows in 3 phases. Laser can only treat the hair within one of these phases called anagen. This is when the hair is growing and there are actively dividing cells in the hair follicle.