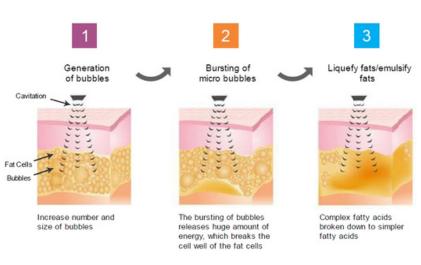

# 30K ULTRASONIC CAVITATION

### How does it work?

This procedure involves applying pressure on fat cells through ultrasonic waves. These waves form bubbles around fat deposits under the skin. The pressure is high enough to make the fat cells burst and break down into a liquid form. The fat deposits are changed into glycerol and free fatty acids. Glycerol is then reused by the body while free fatty acids travel to the liver and are excreted as waste.